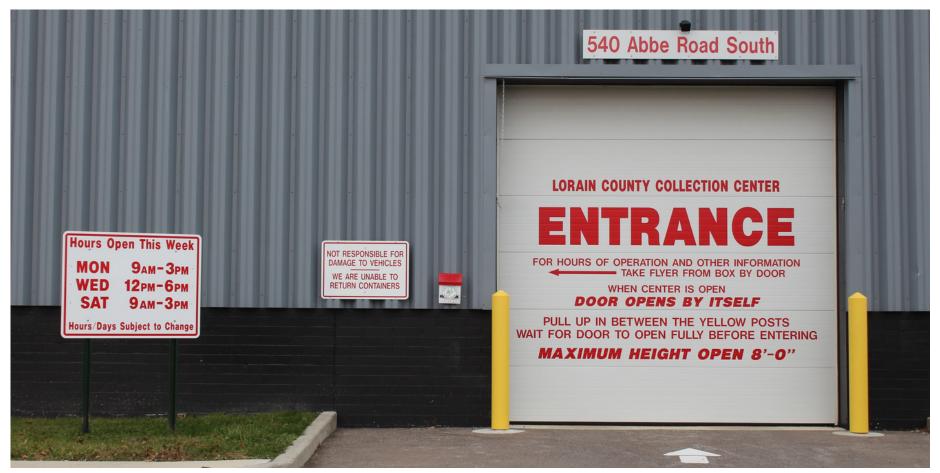

## **Lorain County Collection Center Participation Guidelines**

The new entrance is located in the south parking lot, behind NAPA Auto Parts.

- Pack materials in the backseat or trunk of your vehicle.
- <u>Do not</u> place personal items next to materials you are bringing to the Collection Center.
- We are unable to return containers that are brought to the Center.
- Stay in your vehicle at all times. (No smoking permitted while on property.)
- Provide proof of Lorain County residency. (Photo ID, Utility Bill, Phone Bill, etc.)
- The Collection Center has a vehicle height limitation of 8 feet.